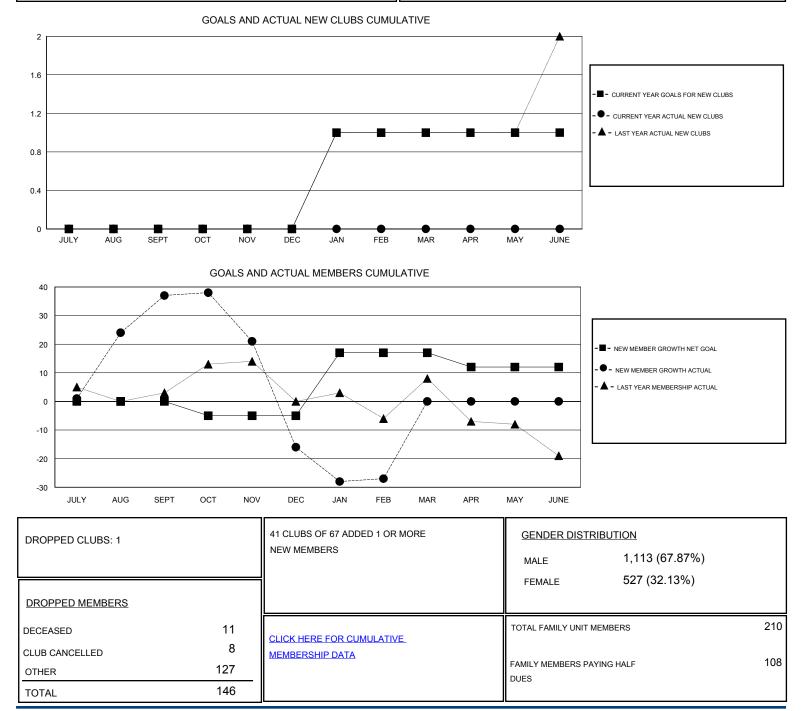

## LOCATION AUSTRALIA

GMT CA Clubs Members RESULTS FOR 2016-2017 RESULTS FOR 2016-2017 NEW CLUB GOAL NEW CLUBS DROPPED CLUBS NEW MEMBER GROWTH NEW MEMBER DROPPED QUARTER QUARTER NET GOAL (not reinstated GROWTH ACTUAL (not MEMBERS ACTUAL or transfers) reinstated or transfers) (including transfers) 0 0 0 0 73 36 JULY/AUG/SEPT JULY/AUG/SEPT 0 0 0 77 24 OCT/NOV/DEC OCT/NOV/DEC -5 1 0 1 22 22 33 JAN/FEB/MAR JAN/FEB/MAR 0 0 0 APR/MAY/JUNE APR/MAY/JUNE -5 0 0